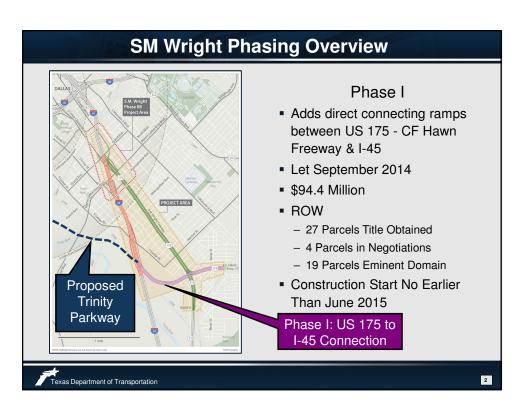

## Phase I: I-45 Improvements Phase I: I-45 to facilitate new direct connecting CF Hawn ramps Construction Start No Earlier Than June 2015