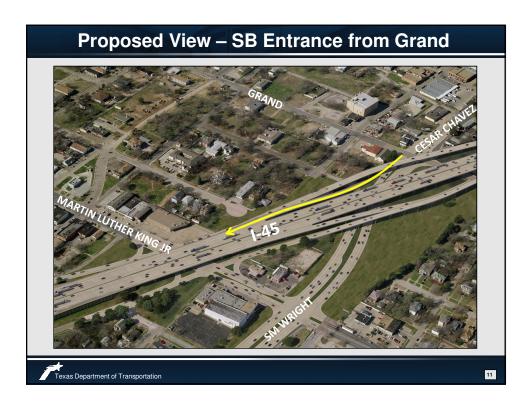

## Phase I: I-45 Improvements Phase I: I-45 to facilitate new direct connecting CF Hawn ramps Construction Start No Earlier Than June 2015





































## **Anticipated Project Development Timeline**

- Phase IIB Public Meeting:
   February 26, 2015 from 5-7pm
   Park South Family YMCA
   2500 Romine Ave, Dallas, TX 75215
- Phase IIB Public Hearing: 4th Quarter 2015
- Phase IIB Environmental Clearance: 1st Quarter 2016

- Phase II & IIB Letting: 3rd Quarter 2017
- Phase II & IIB Open to Traffic: 3rd Quarter 2019



## **Contact Information**

- TxDOT Project Manager
  - Mr. Stephen Endres, P.E.
     Texas Department of Transportation 4777 E Highway 80
     Mesquite, Texas 75150
     Phone: (214) 320-4469

Fax: (214) 320-4470

Email: <u>stephen.endres@txdot.gov</u>

- Consultant Project Manager
  - Mr. Jeremy McGahan, P.E.
    Halff Associates, Inc.
    1201 North Bowser Road
    Richardson, Texas 75081
    Phone: (21