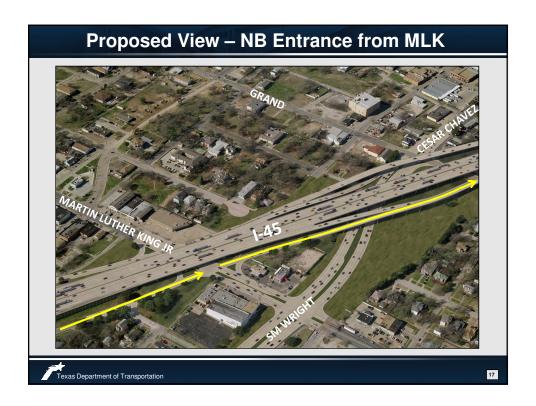

## **Anticipated Project Development Timeline**

- Phase IIB Public Meeting:
   February 26, 2015 from 5-7pm
   Park South Family YMCA
   2500 Romine Ave, Dallas, TX 75215
- Phase IIB Public Hearing: 4th Quarter 2015
- Phase IIB Environmental Clearance: 1st Quarter 2016