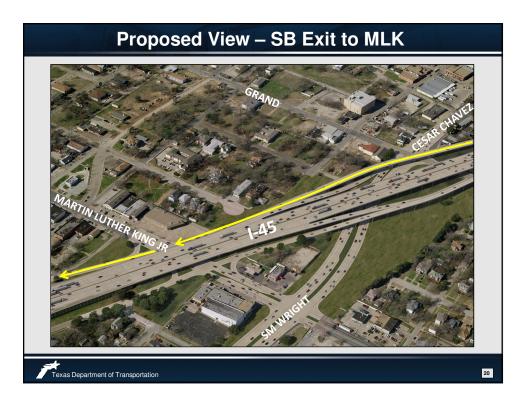

## Phase I: I-45 Improvements Phase I: I-45 to facilitate new direct connecting CF Hawn ramps Construction Start No Earlier Than June 2015