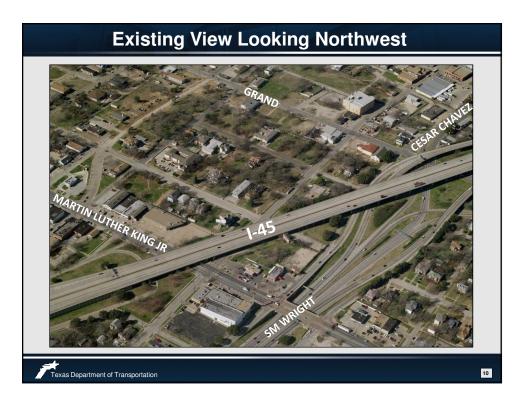

## Phase I: I-45 Improvements Phase I: I-45 to facilitate new direct connecting CF Hawn ramps Construction Start No Earlier Than June 2015





































## **Anticipated Project Development Timeline**

- Phase IIB Public Meeting:
   February 26, 2015 from 5-7pm
   Park South Family YMCA
   2500 Romine Ave, Dallas, TX 75215
- Phase IIB Public Hearing: 4th Quarter 2015
- Phase IIB Environmental Clearance: 1st Quarter 2016

- Phase II & IIB Letting: 3rd Quarter 2017
- Phase II & IIB Open to Traffic: 3rd Quarter 2019



## **Contact Information**

- TxDOT Project Manager
  - Mr. Stephen Endres, P.E.
     Texas Department of Transportation 4777 E Highway 80
     Mesquite, Texas 75150
     Phone: (214) 320-4469

Fax: (214) 320-4470

Email: <u>stephen.endres@txdot.gov</u>

- Consultant Project Manager
  - Mr. Jeremy McGahan, P.E.
    Halff Associates, Inc.
    1201 North Bowser Road
    Richardson, Texas 75081
    Phone: (