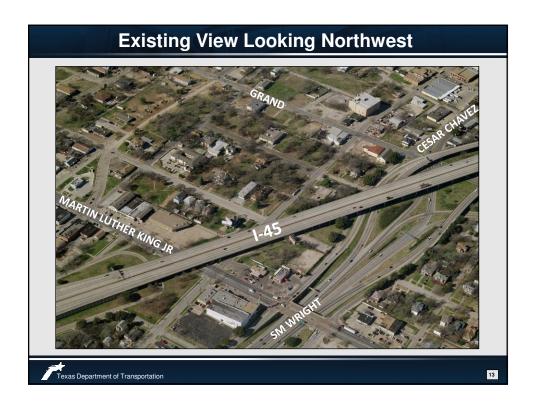

## Phase I: I-45 Improvements Phase I: I-45 to facilitate new direct connecting CF Hawn ramps Construction Start No Earlier Than June 2015





































## **Anticipated Project Development Timeline**

- Phase IIB Public Meeting:
   February 26, 2015 from 5-7pm
   Park South Family YMCA
   2500 Romine Ave, Dallas, TX 75215
- Phase IIB Public Hearing: 4th Quarter 2015
- Phase IIB Environmental Clearance: 1st Quarter 2016

- Phase II & IIB Letting: 3rd Quarter 2017
- Phase II & IIB Open to Traffic: 3rd Quarter 2019



## **Contact Information**

- TxDOT Project Manager
  - Mr. Stephen Endres, P.E.
     Texas Department of Transportation 4777 E Highway 80
     Mesquite, Texas 75150
     Phone: (214) 320-4469

Fax: (214) 320-4470

Email: <u>stephen.endres@txdot.gov</u>

- Consultant Project Manager
  - Mr. Jeremy McGahan, P.E.
    Halff Associates, Inc.
    1201 North Bowser Road
    Richardson, Texas 75081
    Phone: (214) 3