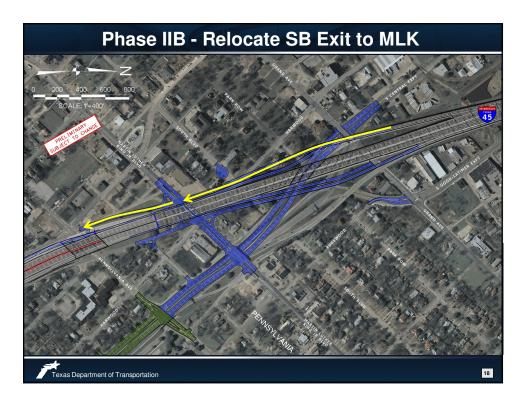

## **Anticipated Project Development Timeline**

- Phase IIB Public Meeting:
   February 26, 2015 from 5-7pm
   Park South Family YMCA
   2500 Romine Ave, Dallas, TX 75215
- Phase IIB Public Hearing: 4th Quarter 2015
- Phase IIB Environmental Clearance: 1st Quarter 2016