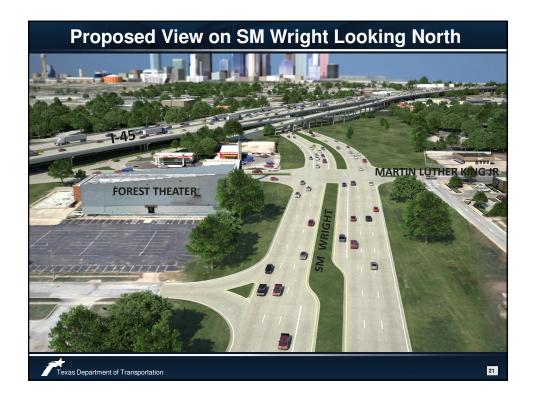

## Phase I: I-45 Improvements Phase I: I-45 to facilitate new direct connecting CF Hawn ramps Construction Start No Earlier Than June 2015