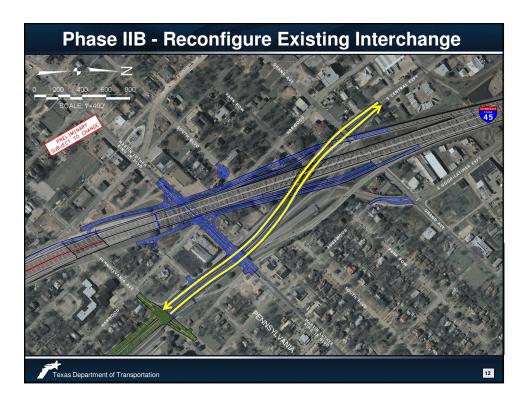

## Phase I: I-45 Improvements Phase I: I-45 to facilitate new direct connecting CF Hawn ramps Construction Start No Earlier Than June 2015





































## **Anticipated Project Development Timeline**

- Phase IIB Public Meeting:
   February 26, 2015 from 5-7pm
   Park South Family YMCA
   2500 Romine Ave, Dallas, TX 75215
- Phase IIB Public Hearing: 4th Quarter 2015
- Phase IIB Environmental Clearance: 1st Quarter 2016

- Phase II & IIB Letting: 3rd Quarter 2017
- Phase II & IIB Open to Traffic: 3rd Quarter 2019



## **Contact Information**

- TxDOT Project Manager
  - Mr. Stephen Endres, P.E.
     Texas Department of Transportation 4777 E Highway 80
     Mesquite, Texas 75150
     Phone: (214) 320-4469

Fax: (214) 320-4470

Email: <u>stephen.endres@txdot.gov</u>

- Consultant Project Manager
  - Mr. Jeremy McGahan, P.E.
    Halff Associates, Inc.
    1201 North Bowser Road
    Richardson, Texas 75081
    Phone: (214)