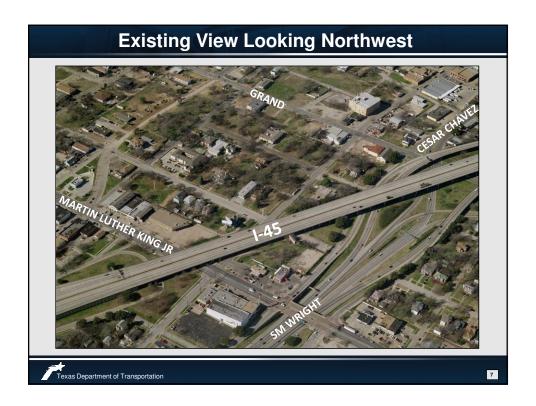

## Phase I: I-45 Improvements Phase I: I-45 to facilitate new direct connecting CF Hawn ramps Construction Start No Earlier Than June 2015





































## **Anticipated Project Development Timeline**

- Phase IIB Public Meeting:
   February 26, 2015 from 5-7pm
   Park South Family YMCA
   2500 Romine Ave, Dallas, TX 75215
- Phase IIB Public Hearing: 4th Quarter 2015
- Phase IIB Environmental Clearance: 1st Quarter 2016

- Phase II & IIB Letting: 3rd Quarter 2017
- Phase II & IIB Open to Traffic: 3rd Quarter 2019



## **Contact Information**

- TxDOT Project Manager
  - Mr. Stephen Endres, P.E.
     Texas Department of Transportation 4777 E Highway 80
     Mesquite, Texas 75150
     Phone: (214) 320-4469

Fax: (214) 320-4470

Email: <u>stephen.endres@txdot.gov</u>

- Consultant Project Manager
  - Mr. Jeremy McGahan, P.E.
    Halff Associates, Inc.
    1201 North Bowser Road
    Richardson, Texas 75081
    Ph