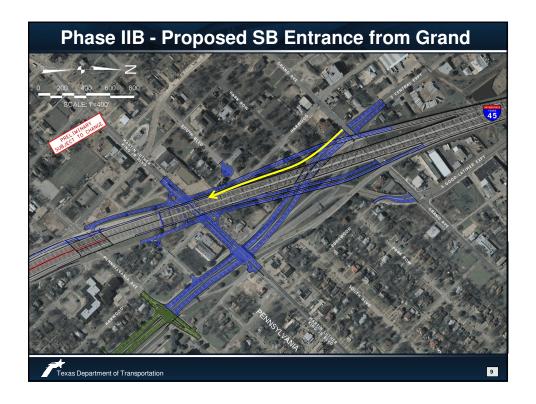

## Phase I: I-45 Improvements Phase I: I-45 to facilitate new direct connecting CF Hawn ramps Construction Start No Earlier Than June 2015





































## **Anticipated Project Development Timeline**

- Phase IIB Public Meeting:
   February 26, 2015 from 5-7pm
   Park South Family YMCA
   2500 Romine Ave, Dallas, TX 75215
- Phase IIB Public Hearing: 4th Quarter 2015
- Phase IIB Environmental Clearance: 1st Quarter 2016

- Phase II & IIB Letting: 3rd Quarter 2017
- Phase II & IIB Open to Traffic: 3rd Quarter 2019



## **Contact Information**

- TxDOT Project Manager
  - Mr. Stephen Endres, P.E.
     Texas Department of Transportation 4777 E Highway 80
     Mesquite, Texas 75150
     Phone: (214) 320-4469

Fax: (214) 320-4470

Email: <u>stephen.endres@txdot.gov</u>

- Consultant Project Manager
  - Mr. Jeremy McGahan, P.E.
    Halff Associates, Inc.
    1201 North Bowser Road
    Richardson, Texas 75081
    Phone: