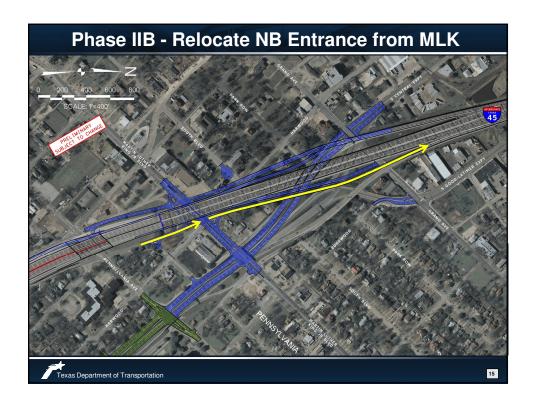

## **Anticipated Project Development Timeline**

- Phase IIB Public Meeting:
   February 26, 2015 from 5-7pm
   Park South Family YMCA
   2500 Romine Ave, Dallas, TX 75215
- Phase IIB Public Hearing: 4th Quarter 2015
- Phase IIB Environmental Clearance: 1st Quarter 2016