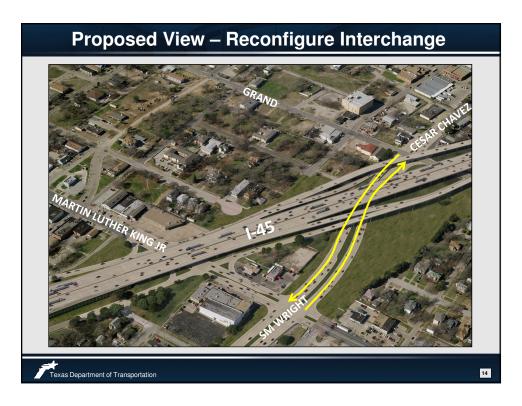

## Phase I: I-45 Improvements Phase I: I-45 to facilitate new direct connecting CF Hawn ramps Construction Start No Earlier Than June 2015