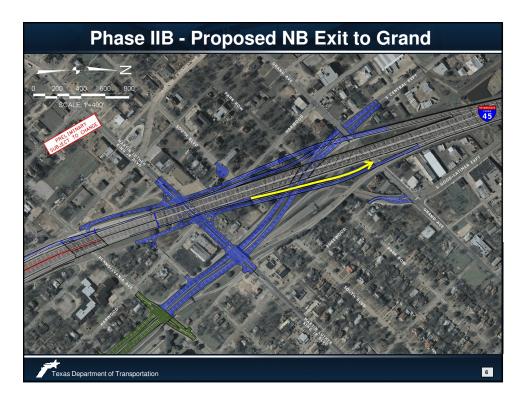

## Phase I: I-45 Improvements Phase I: I-45 to facilitate new direct connecting CF Hawn ramps Construction Start No Earlier Than June 2015





































## **Anticipated Project Development Timeline**

- Phase IIB Public Meeting:
   February 26, 2015 from 5-7pm
   Park South Family YMCA
   2500 Romine Ave, Dallas, TX 75215
- Phase IIB Public Hearing: 4th Quarter 2015
- Phase IIB Environmental Clearance: 1st Quarter 2016

- Phase II & IIB Letting: 3rd Quarter 2017
- Phase II & IIB Open to Traffic: 3rd Quarter 2019



## **Contact Information**

- TxDOT Project Manager
  - Mr. Stephen Endres, P.E.
     Texas Department of Transportation 4777 E Highway 80
     Mesquite, Texas 75150
     Phone: (214) 320-4469

Fax: (214) 320-4470

Email: <u>stephen.endres@txdot.gov</u>

- Consultant Project Manager
  - Mr. Jeremy McGahan, P.E.
    Halff Associates, Inc.
    1201 North Bowser Road
    Richardson, Texas 75081