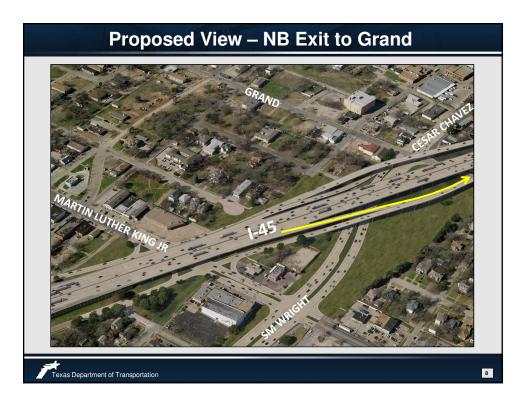

## Phase I: I-45 Improvements Phase I: I-45 to facilitate new direct connecting CF Hawn ramps Construction Start No Earlier Than June 2015





































## **Anticipated Project Development Timeline**

- Phase IIB Public Meeting:
   February 26, 2015 from 5-7pm
   Park South Family YMCA
   2500 Romine Ave, Dallas, TX 75215
- Phase IIB Public Hearing: 4th Quarter 2015
- Phase IIB Environmental Clearance: 1st Quarter 2016

- Phase II & IIB Letting: 3rd Quarter 2017
- Phase II & IIB Open to Traffic: 3rd Quarter 2019



## **Contact Information**

- TxDOT Project Manager
  - Mr. Stephen Endres, P.E.
     Texas Department of Transportation 4777 E Highway 80
     Mesquite, Texas 75150
     Phone: (214) 320-4469

Fax: (214) 320-4470

Email: <u>stephen.endres@txdot.gov</u>

- Consultant Project Manager
  - Mr. Jeremy McGahan, P.E.
    Halff Associates, Inc.
    1201 North Bowser Road
    Richardson, Texas 75081
    Phon