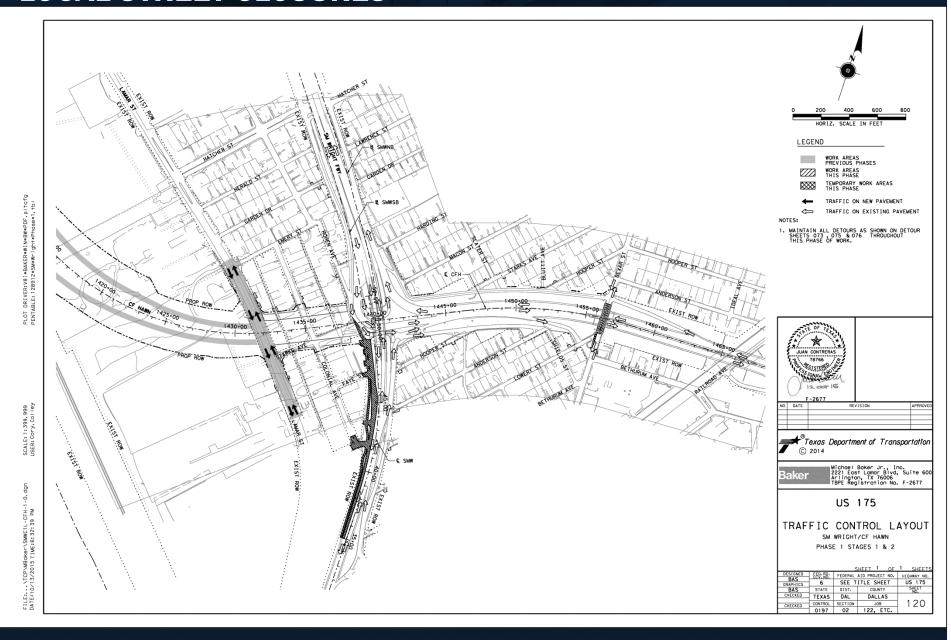

# **LOCAL STREET CLOSURES**

#### First 60 Days of Construction Will Include The Following:

- ➤ Bridge Construction
  - ➤ Drill Shafts, Footings, Columns at IH 45
- ➤ Roadway Construction
  - > Pavement work along IH 45, SH 310, US 175 and Lamar Street
  - ➤ Traffic on IH 45 will continue to have three lanes in each direction but with reduced lane widths
- ➤ Local Street Closures
  - Frontage Road access to SH 310 will be closed at the following streets:
    - ➤ Haven Street, Colonial Ave, Faye Street, Starks Ave.