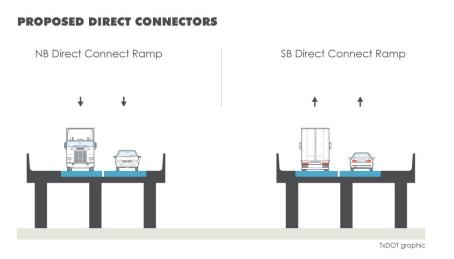

# Project Information

- ➤ US 175 From IH 45 to East of Bexar Street
- ➤ Project Scope
  - Construction of freeway facility and direct connectors
  - Roadway, Bridges, TCP, Retaining Walls, Drainage, Traffic, Etc.
- ➤ Letting: February 2016
- ➤ Construction Time:819 Working Days
- ➤ Contractor: Webber, LLC
- Construction Cost: \$103,886,639.99

#### Phase I

 New direct connecting ramps between US 175 CF Hawn Freeway and I-45

Phase I: US 175 to I-45 Connection

#### Phase I

 Provides lane balance on I-45 to facilitate new direct connecting CF Hawn ramps