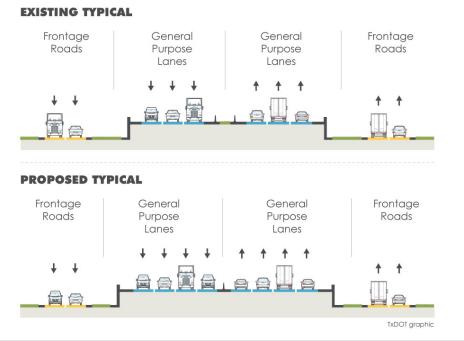

# **Project Overview**

#### Phase I

 New direct connecting ramps between US 175 CF Hawn Freeway and I-45

Phase I: US 175 to I-45 Connection

#### Phase I

 Provides lane balance on I-45 to facilitate new direct connecting CF Hawn ramps