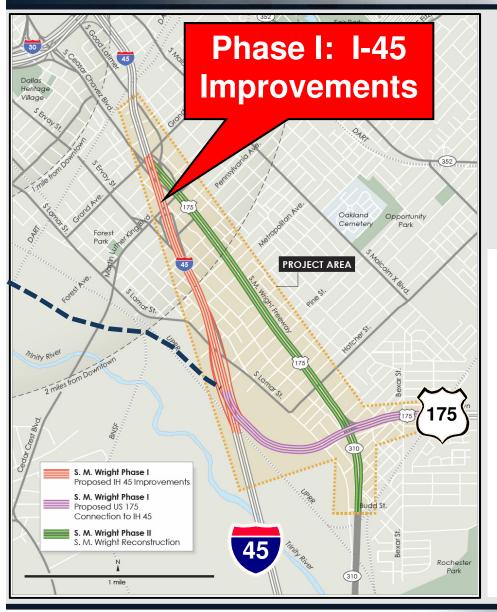

#### Phase I

 New direct connecting ramps between US 175 CF Hawn Freeway and I-45

Phase I: US 175 to I-45 Connection

#### Phase I

 Provides lane balance on I-45 to facilitate new direct connecting CF Hawn ramps