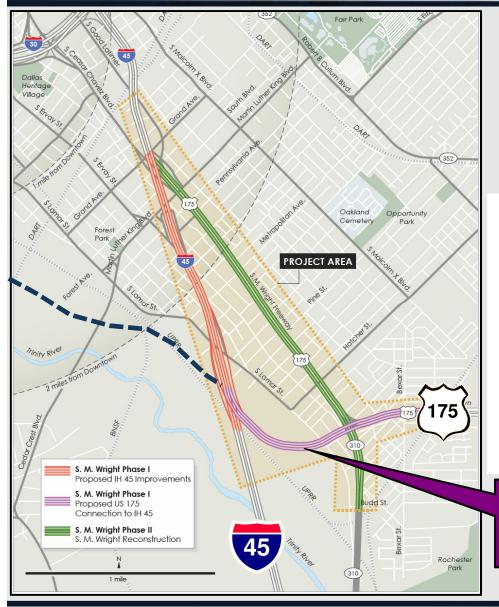

# Project Information

- ➤ US 175 From IH 45 to East of Bexar Street
- ➤ Project Scope
  - Construction of freeway facility and direct connectors
  - Roadway, Bridges, TCP, Retaining Walls, Drainage, Traffic, Etc.
- ➤ Letting: February 2016
- ➤ Construction Time:819 Working Days
- ➤ Contractor: Webber, LLC
- Construction Cost: \$103,886,639.99

#### Phase I

 New direct connecting ramps between US 175 CF Hawn Freeway and I-45

Phase I: US 175 to I-45 Connection

#### Phase I

 Provides lane balance on I-45 to facilitate new direct connecting CF Hawn ramps