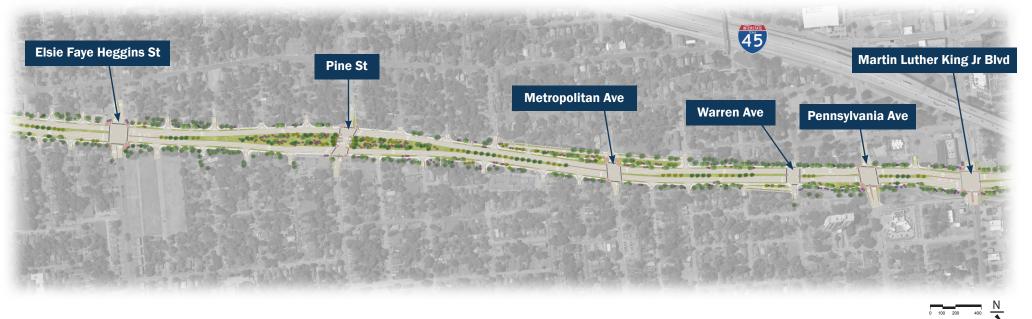

## **PROJECT OVERVIEW**

The S.M. Wright Phase II project will improve the neighborhood environment, safety and mobility in the area of Interstate 45 (I-45) and US 175/C.F. Hawn freeways. The project transforms the existing S.M. Wright freeway into a six-lane, street level boulevard with traffic signals. Freeway overpasses will be removed, and the boulevard will include landscaping and sidewalks. The project will feature enhanced community gateways to help promote neighborhood identity and local connections, while also helping spur community investment, development and rejuvenation. The S.M. Wright Phase II project is \$79 million and is scheduled for completion in fall 2023.

## **BUILDING FOR THE FUTURE**

- Converting the existing freeway-to-freeway connections between I-45 and State Highway 310 (SH 310) to a diamond interchange providing access to two cross-streets: Martin Luther King Jr. Boulevard (MLK) and Al Lipscomb Way (formerly Grand Avenue).
- The proposed improvements will extend SH 310 to connect exclusively to Cesar Chavez Boulevard.
- The existing SH 310 underpass of MLK will be converted to an at-grade, signalized intersection.

The existing I-45 frontage roads will be extended to MLK, and the existing ramps connecting MLK and I-45 will be relocated to the proposed signalized

intersections of the proposed frontage roads and

- MLK.
  A northbound exit ramp to AI Lipscomb Way from I-45 as well as a southbound entrance ramp from AI Lipscomb Way to I-45 will also be constructed.
  - Pedestrian and bicycle improvements, including sidewalks and shared use bicycle lanes, will be constructed along SH 310 to create a continuous network between SH 310, MLK, Al Lipscomb Way and Good Latimer Expressway.