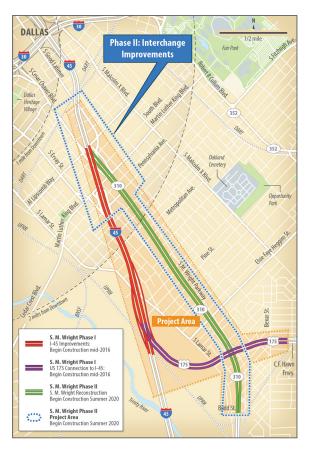

# S.M. Wright Phase II Project

I-45 and SH 310 Project

## **PROJECT OVERVIEW**

The S.M. Wright Phase II project will improve the neighborhood environment, safety and mobility in the area of Interstate 45 (I-45) and US 175/C.F. Hawn freeways. The project transforms the existing S.M. Wright freeway into a six-lane, street level boulevard with traffic signals. Freeway overpasses will be removed, and the boulevard will include landscaping and sidewalks. The project will feature enhanced community gateways to help promote neighborhood identity and local connections, while also helping spur community investment, development and rejuvenation. The S.M. Wright Phase II project is \$79 million and is scheduled for completion in fall 2023.

## **BUILDING FOR THE FUTURE**

- Converting the existing freeway-to-freeway connections between I-45 and State Highway 310 (SH 310) to a diamond interchange providing access to two cross-streets: Martin Luther King Jr. Boulevard (MLK) and Al Lipscomb Way (formerly Grand Avenue).
- The proposed improvements will extend SH 310 to connect exclusively to Cesar Chavez Boulevard.
- The existing SH 310 underpass of MLK will be converted to an at-grade, signalized intersection.