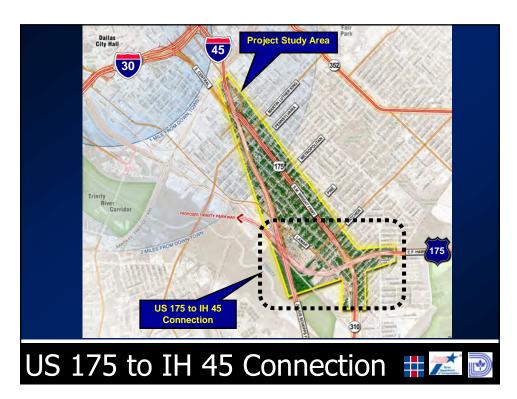

8
- SM Wright Project 3<sup>rd</sup> Stakeholder Work Group Meeting Dec 9, 2008
- SM Wright Project 4<sup>th</sup> Stakeholder Work Group Meeting Jan. 13, 2009
- Dallas Council **Trinity River Committee Briefing** April 21, 2009
- SM Wright **TxDOT Public Meeting** April 28, 2009
- Trinity Pkwy **NTTA Public Hearing** May 5, 2009
- SM Wright Project **Elected Officials Briefing** March 8, 2010
- SM Wright Project **TxDOT Public Meeting** March 30, 2010
- SM Wright Project Dallas Elected Officials Briefings May 23, July 13, Sept. 29, and Dec. 12, 2011 and June 25, 2012
- Trinity Pkwy NTTA Public Hearing May 8, 2012
- SM Wright Project 5<sup>th</sup> Stakeholder Work Group Meeting July 30, 2012
- •SM Wright Project TxDOT Public Meeting August 7, 2012

## Community Involvement

























































































S.M. Wright Project Schematic & Environmental Review & Approval — 6 month process
 S.M. Wright Public Hearing — November 2012
 FHWA Approval (anticipated) — January 2013
 S.M. Wright Project Phase 1 Construction — 2014–2016 (Dependent on Approvals)
 S.M. Wright Project Phase 2 Construction — 2017–2019 (Dependent on Approvals)
 Adjacent Corridor Redevelopment (City of Dallas) - Ongoing
 S.M. Wright Pressing TimeLine

 May 2012 - Hold Community
 Work Group Meeting
 Along 2012 - Hold Engeneved (EPF) by 15COT and THAN
 Deep Local Community
 Work Group Meeting
 Along 2012 - Hold Engeneved (EPF) by 15COT and THAN
 Deep Local Community
 Work 2012 - Hold Public Hearing
 Ind Bounder 2017 (Depth to Traffic St. M. Wight Prose I