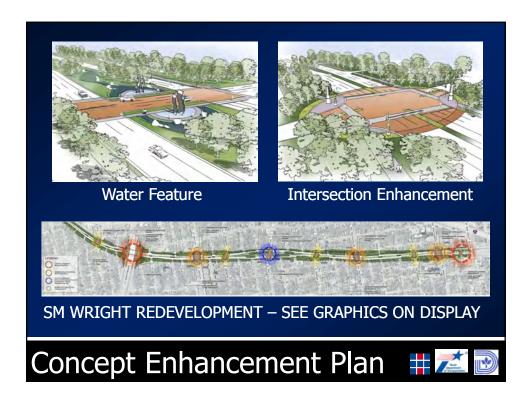

## Community Involvement

S.M. Wright Project Schematic & Environmental Review & Approval — 6 month process
 S.M. Wright Public Hearing — November 2012
 FHWA Approval (anticipated) — January 2013
 S.M. Wright Project Phase 1 Construction — 2014–2016 (Dependent on Approvals)
 S.M. Wright Project Phase 2 Construction — 2017–2019 (Dependent on Approvals)
 Adjacent Corridor Redevelopment (City of Dallas) - Ongoing
 S.M. Wright Pressing TimeLine