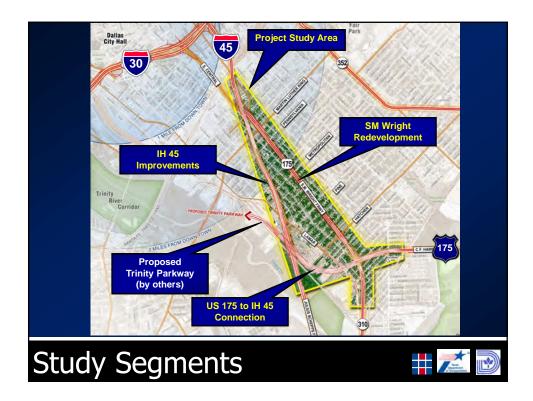

008
- SM Wright Project 3<sup>rd</sup> Stakeholder Work Group Meeting Dec 9, 2008
- SM Wright Project 4<sup>th</sup> Stakeholder Work Group Meeting Jan. 13, 2009
- Dallas Council **Trinity River Committee Briefing** April 21, 2009
- SM Wright **TxDOT Public Meeting** April 28, 2009
- Trinity Pkwy **NTTA Public Hearing** May 5, 2009
- SM Wright Project **Elected Officials Briefing** March 8, 2010
- SM Wright Project **TxDOT Public Meeting** March 30, 2010
- SM Wright Project Dallas Elected Officials Briefings May 23, July 13, Sept. 29, and Dec. 12, 2011 and June 25, 2012
- Trinity Pkwy NTTA Public Hearing May 8, 2012
- SM Wright Project 5<sup>th</sup> Stakeholder Work Group Meeting July 30, 2012
- •SM Wright Project TxDOT Public Meeting August 7, 2012

## Community Involvement

























































































S.M. Wright Project Schematic & Environmental Review & Approval — 6 month process
 S.M. Wright Public Hearing — November 2012
 FHWA Approval (anticipated) — January 2013
 S.M. Wright Project Phase 1 Construction — 2014–2016 (Dependent on Approvals)
 S.M. Wright Project Phase 2 Construction — 2017–2019 (Dependent on Approvals)
 Adjacent Corridor Redevelopment (City of Dallas) - Ongoing
 S.M. Wright Pressing TimeLine

 May 2012 - Hold Community
 Work Group Meeting
 Along 2012 - Hold Engeneved (EPF) by 15COT and THAN
 Deep Local Community
 Work Group Meeting
 Along 2012 - Hold Engeneved (EPF) by 15COT and THAN
 Deep Local Community
 Work 2012 - Hold Public Hearing
 Ind Bounder 2017 (Depth to Traffic St. M. Wight Prose