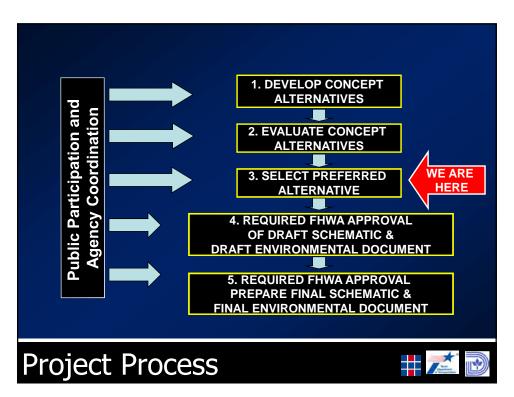

## Community Involvement

S.M. Wright Project Schematic & Environmental Review & Approval — 6 month process
 S.M. Wright Public Hearing — November 2012
 FHWA Approval (anticipated) — January 2013
 S.M. Wright Project Phase 1 Construction — 2014–2016 (Dependent on Approvals)
 S.M. Wright Project Phase 2 Construction — 2017–2019 (Dependent on Approvals)
 Adjacent Corridor Redevelopment (City of Dallas) - Ongoing
 S.M. Wright Pressing TimeLine

 May 2012 - Hold Community
 Work Group Meeting
 Along 2012 - Hold Engeneved (EPF) by 15COT and THAN
 Deep Local Community
 Work Group Meeting
 Along 2012 - Hold Engeneved (EPF) by 15COT and THAN
 Deep Local Community
 Work 2012 - Hold Public Hearing
 Ind Bounder 2017 (Depth to Traffic St. M. Wight Prose I)
 1 Ind Guarder 2017 (Depth to Traffic St. M. Wight Prose I)
 1 Ind Guarder 2017 (Depth to Traffic St. M. Wight Prose I)

 N.M. Wight Prose II
 J.M. Wight Prose II

 Not Steps