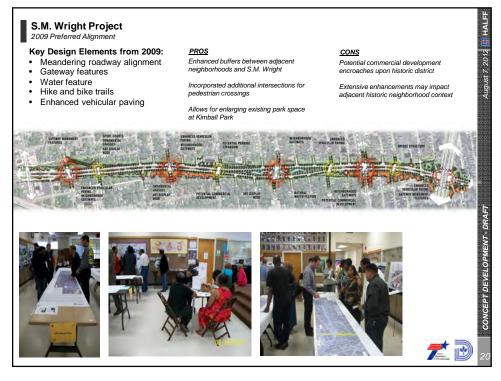

## Community Involvement

S.M. Wright Project Schematic & Environmental Review & Approval — 6 month process
 S.M. Wright Public Hearing — November 2012
 FHWA Approval (anticipated) — January 2013
 S.M. Wright Project Phase 1 Construction — 2014–2016 (Dependent on Approvals)
 S.M. Wright Project Phase 2 Construction — 2017–2019 (Dependent on Approvals)
 Adjacent Corridor Redevelopment (City of Dallas) - Ongoing
 S.M. Wright Pressing TimeLine