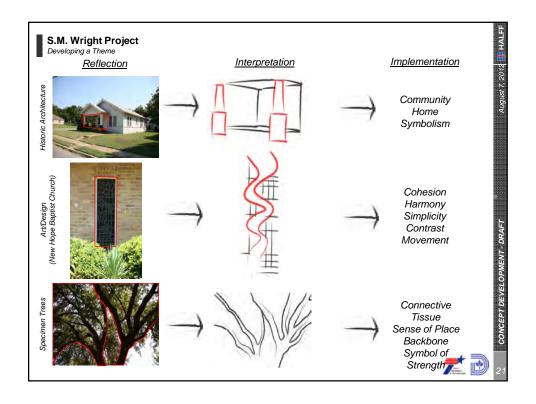

## Community Involvement

S.M. Wright Project Schematic & Environmental Review & Approval — 6 month process
 S.M. Wright Public Hearing — November 2012
 FHWA Approval (anticipated) — January 2013
 S.M. Wright Project Phase 1 Construction — 2014–2016 (Dependent on Approvals)
 S.M. Wright Project Phase 2 Construction — 2017–2019 (Dependent on Approvals)
 Adjacent Corridor Redevelopment (City of Dallas) - Ongoing
 S.M. Wright Pressing TimeLine