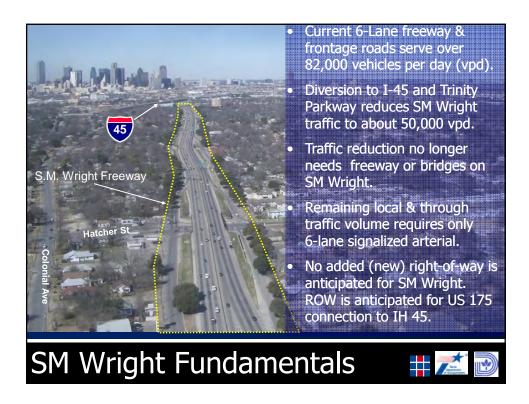

- Why is this project needed?
- What is the process?
- How has the community been involved?
- What is being studied?
- Next Steps



Agenda































### **Adjacent Neighborhood Associations**

South Boulevard/Park Row Historic District Queen City Neighborhood Association
Wendelkin/Driscoll Neighborhood Association
Ideal Neighborhood Association

#### **Nonprofit Organizations**

SouthFair Community Development Corporation Forest Heights Neighborhood Development Corp. Clean South Dallas Black Chamber of Commerce

Innercity Community Development Corp. T. R. Hoover CDC

#### **Other Key Stakeholders**

New Hope Baptist ChurchGreater New Zion Baptist ChurchPeoples Missionary Baptist ChurchGrace & Mercy Missionary Baptist ChurchSouth Dallas Baptist ChurchSt. Philip's School and Community CenterSouth Dallas Nursing HomeMajor commercial property owners

## **Public Agencies**

NTTA Dallas Housing Authority
DART City of Dallas