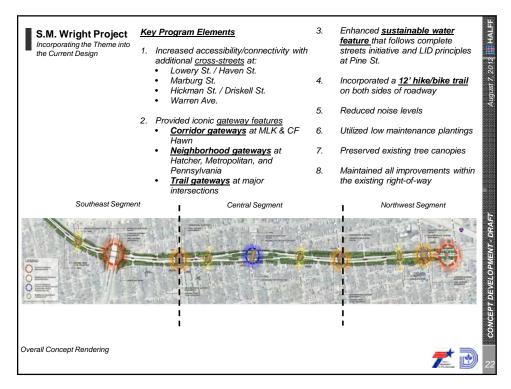

## Community Involvement

S.M. Wright Project Schematic & Environmental Review & Approval — 6 month process
 S.M. Wright Public Hearing — November 2012
 FHWA Approval (anticipated) — January 2013
 S.M. Wright Project Phase 1 Construction — 2014–2016 (Dependent on Approvals)
 S.M. Wright Project Phase 2 Construction — 2017–2019 (Dependent on Approvals)
 Adjacent Corridor Redevelopment (City of Dallas) - Ongoing
 S.M. Wright Pressing TimeLine